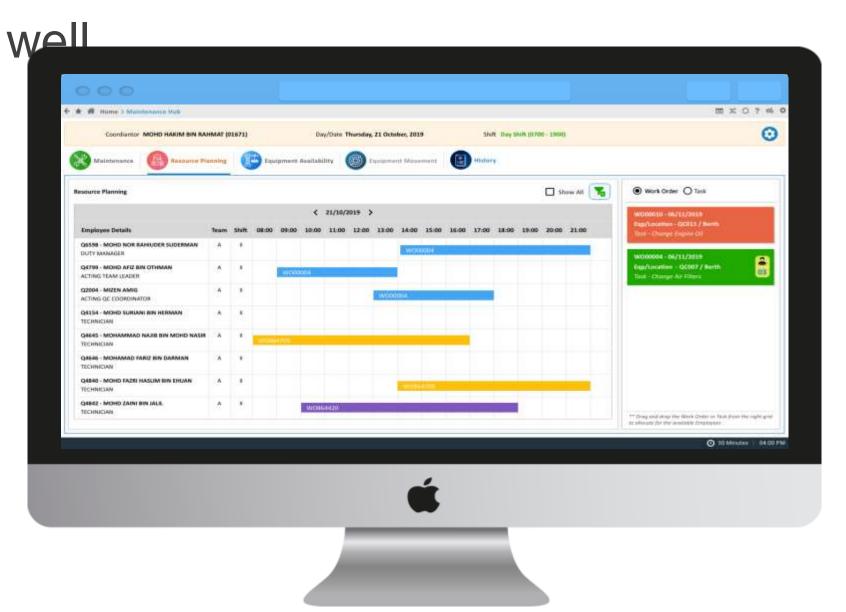

## **Gantt Charts**

## Operational Metrics - Finance

Aim: to reduce the Manual WIP balance posted against Exp. Inv and JV

Aim: to minimize the number of journal lines

Actual balances against their target values

Aim: to minimize overdue customer invoices