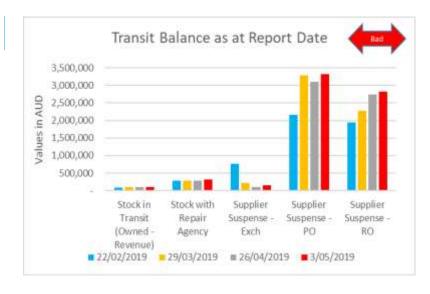

## Operational Metrics - Finance

Aim: to reduce the Manual WIP balance posted against Exp. Inv and JV

Aim: to minimize the number of journal lines

Actual balances against their target values

Aim: to minimize overdue customer invoices