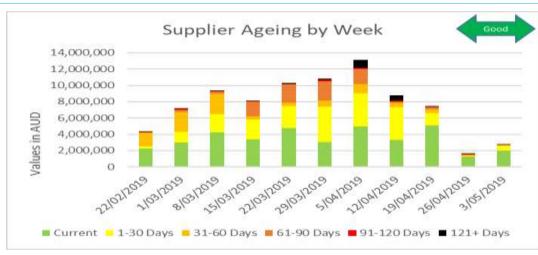

## Operational Metrics - Finance

Aim: to reduce the Manual WIP balance posted against Exp. Inv and JV

Aim: to minimize the number of journal lines

Actual balances against their target values

Aim: to minimize overdue customer invoices