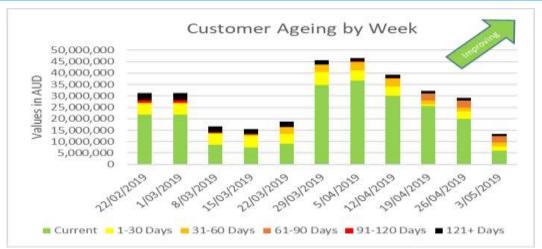

## Operational Metrics - Finance

Aim: to reduce the Manual WIP balance posted against Exp. Inv and JV

Aim: to minimize the number of journal lines

Actual balances against their target values

Aim: to minimize overdue customer invoices