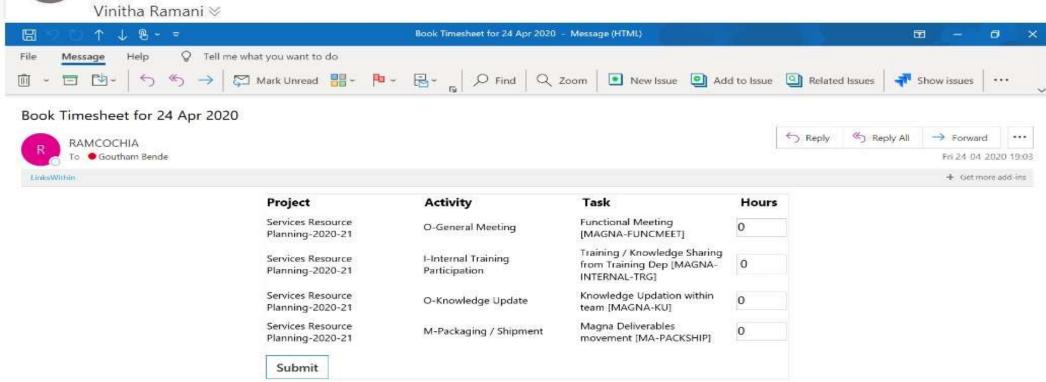

# What if you could complete all your transactions in a structured manner from your email or chat window?

## Outlook Actionable Messages

If the card doesn't appear, Check in O365 Web mail.