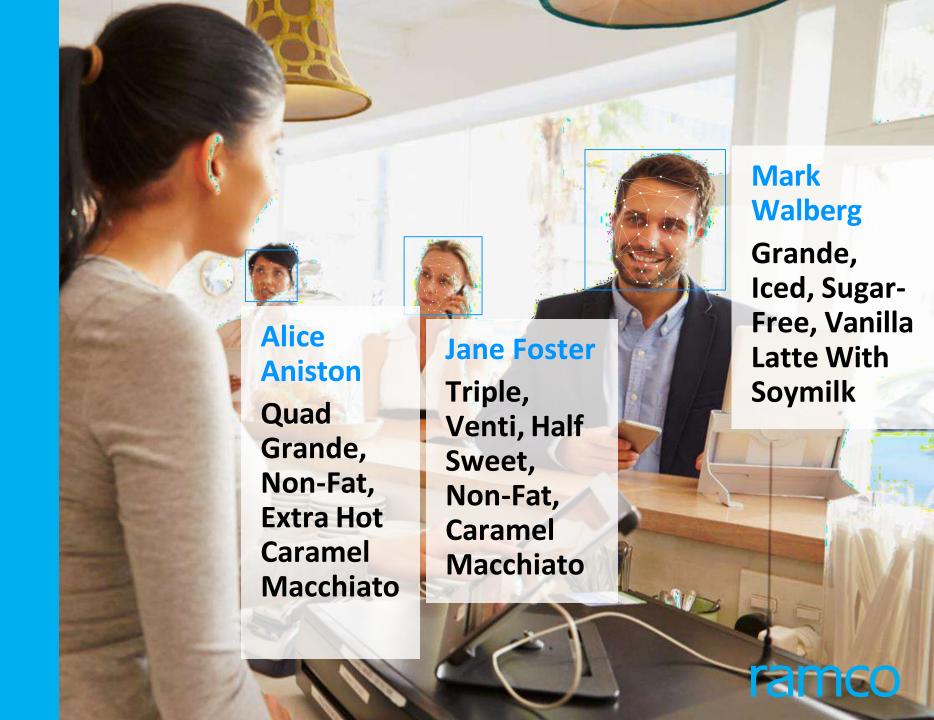

# What if you could complete all your transactions in a structured manner from your email or chat window?

## Personalization Engine