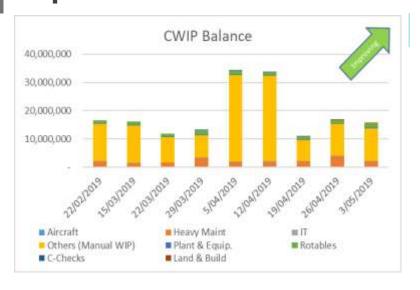

## Operational Metrics - Finance

Aim: to reduce the Manual WIP balance posted against Exp. Inv and JV

Aim: to minimize the number of journal lines

Actual balances against their target values

Aim: to minimize overdue customer invoices