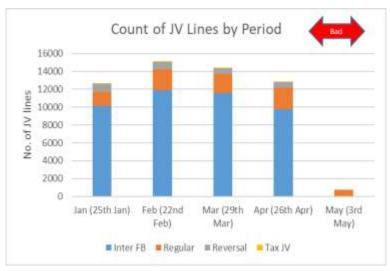

## Operational Metrics - Finance

Aim: to reduce the Manual WIP balance posted against Exp. Inv and JV

Aim: to minimize the number of journal lines

Actual balances against their target values

Aim: to minimize overdue customer invoices